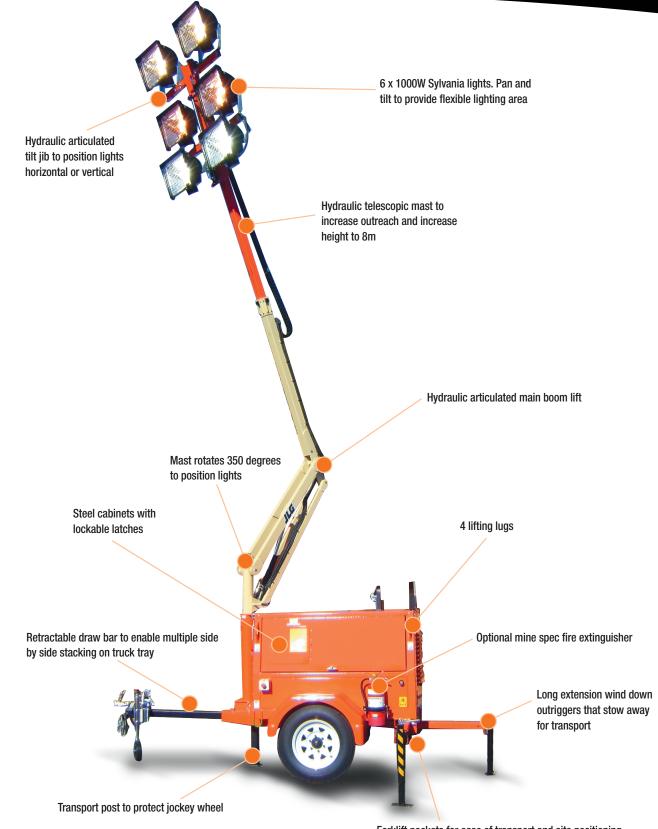

# **6308AN-6 Lighting Tower**

Forklift pockets for ease of transport and site positioning

#### **KEY SELLING POINTS**

- Retractable drawbar for side by side loading on transport tray
- 1 person set up outriggers
  - hydraulic articulated mast
  - lift and telescope and tilt mast
  - 1 hand manual rotation
  - 6 adjustable pan and tilt lights
- Large fuel tank for multiple shift operation plus extended shift with auto stop/start
- Local supply of Sylvania and Clipsal components
- Tilt head lights are able to be directed straight up or straight down
- Light head stows above draw bar for protection of lights during transport and to reduce travel height

### SPECIFICATIONS

| Height Stowed                 | 2.40m               |
|-------------------------------|---------------------|
| Length Stowed                 | 2.50m               |
| Width                         | 1.75m               |
| Weight Gross Max. Full Tank   | 1,595kg             |
| Mast Max. Elevation           | 8.00m               |
| Mast Max. Horizontal Outreach | 3.00m               |
| Mast Rotation                 | 350° Non-continuous |
| Engine                        | Kubota D1403BG      |
| Fuel Type                     | Diesel              |
| Engine Power @ 1500rpm        | 10.6kW              |
| Generator                     | 13kVA               |
| Lights                        | Metal Halide        |
| Light Power                   | 6000W (6 x 1000W)   |
| Wheels                        | 16" x 6J Rims       |
| Tyres                         | 205/80 x 16"        |
| Max. Wind Speed Rating        | 32m/s               |
| Max. Towing Speed             | 80km/h              |
| Fuel Tank Capacity – Steel    | 167 Ltr             |
| Mast System                   |                     |
| Lift                          | Hydraulic           |
| Telescopic                    | Hydraulic           |
| Tilt                          | Hydraulic           |
| Rotate                        | Manual              |
| Hydraulic System Power        | 12 Volt DC          |